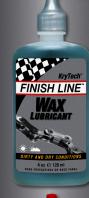

## **KryTech**®

- Our cleanest lube
- Dry wax film, fortified with DuPont Krytox® and moly
- Repels grit & grime to prevent abrasive wear
- No oily/greasy film