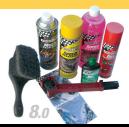

## PRO CARE BUCKET KIT 8.0

4oz WET Lube, 8oz DRY Lube, Grunge Brush, 32oz Bike Wash, 500ml Multi-Degreaser, 17oz Speed Degreaser, Scrub Brush, Water-Tight Easy-Carry Scrub Bucket. Bicycle Maintenance Guide. \$69.99 MSRP