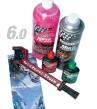

## PRO CARE BUCKET KIT 6.0

2oz WET Lube, 2oz DRY Lube, Grunge Brush. 32oz Bike Wash, 500ml Multi-Degreaser, Water-Tight Easy-Carry Scrub Bucket, Bicycle Maintenance Guide. \$49.99 MSRP